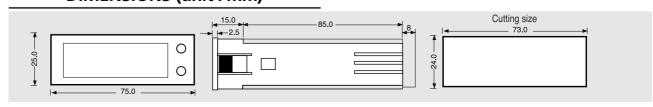

# **DIMENSIONS (unit:mm)**

### **GENERAL SPECIFICATIONS**

| System Formular               | Dual Slope Integral System                      |
|-------------------------------|-------------------------------------------------|
| Power Supply                  | AC 24V or DC 24V±10% Approx, 2VA 10%220V Approx |
| Display                       | 7 Segment & 4 Digit                             |
| Accuracy                      | ±0.1%                                           |
| Input Impedance               | 1~5V DC(1MQ or more)                            |
|                               | 4~20mA(250 <i>Q</i> )                           |
| Display Setting Range         | -999~9999                                       |
| Sensor Compensation           | ±99                                             |
| Linearity                     | Standard Function                               |
| OperatingTemperature/Humidity | -20~60℃ / 90%(NC)                               |
| Dimensions                    | W75×H25×D108(mm)                                |
| Case Material                 | ABS Resin(black)                                |
| Weight                        | about 220g                                      |
| Mounting                      | Panel Mounting(Grapic Panel)                    |