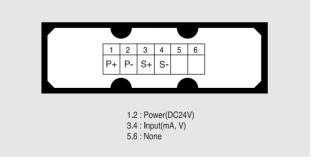

### **GENERAL SPECIFICATIONS**

| System Formular               | Dual Slope Integral System                      |
|-------------------------------|-------------------------------------------------|
| Power Supply                  | AC 24V or DC 24V±10% Approx, 2VA 10%220V Approx |
| Display                       | 7 Segment & 4 Digit                             |
| Accuracy                      | ±0.1%                                           |
| Input Impedance               | 1~5V DC(1MQ or more)                            |
|                               | 4~20mA(250 <i>Q</i> )                           |
| Display Setting Range         | -999~9999                                       |
| Sensor Compensation           | ±99                                             |
| Linearity                     | Standard Function                               |
| OperatingTemperature/Humidity | -20~60℃ / 90%(NC)                               |
| Dimensions                    | W75×H25×D108(mm)                                |
| Case Material                 | ABS Resin(black)                                |
| Weight                        | about 220g                                      |
| Mounting                      | Panel Mounting(Grapic Panel)                    |