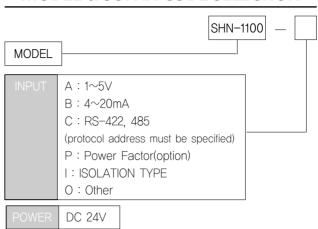

## **MODEL & SUFFIX CODE SELECTION**

SHN-1100

SHN-1100 is graphic indicator that is easy to installation by miniaturize and light weight

- It is also realize hi-accuracy and hi-reliablity using by microprocessor
- · Contains sensor adjustment function.
- · Display range selection function.
- · Indicates the values of input scale proportional to input vaues.
- · To easy to read, taking high bright red FND.