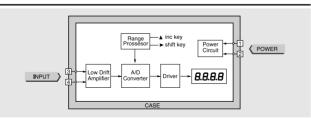

|
|                               | 4~20mA(250 <i>Q</i> )                           |
| Display Setting Range         | -999~9999                                       |
| Sensor Compensation           | ±99                                             |
| Linearity                     | Standard Function                               |
| OperatingTemperature/Humidity | -20~60℃ / 90%(NC)                               |
| Dimensions                    | W75×H25×D108(mm)                                |
| Case Material                 | ABS Resin(black)                                |
| Weight                        | about 220g                                      |
| Mounting                      | Panel Mounting(Grapic Panel)                    |

#### **BLOCK DIAGRAM**



# **DIMENSIONS (unit:mm)**