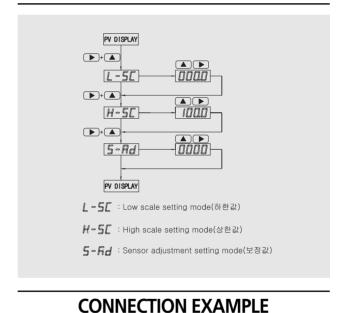

### **GRAPHIC INDICATOR**

## **MODEL & SUFFIX CODE SELECTION**

SHN-1100



SHN-1100 is graphic indicator that is easy to installation by miniaturize and light weight

- It is also realize hi-accuracy and hi-reliablity using by microprocessor
- · Contains sensor adjustment function.
- · Display range selection function.
- · Indicates the values of input scale proportional to input vaues.
- · To easy to read, taking high bright red FND.



#### **OPERATION**



### **GENERAL SPECIFICATIONS**

| System Formular               | Dual Slope Integral System                      |
|-------------------------------|-------------------------------------------------|
| Power Supply                  | AC 24V or DC 24V±10% Approx, 2VA 10%220V Approx |
| Display                       | 7 Segment & 4 Digit                             |
| Accuracy                      | ±0.1%                                           |
| Input Impedance               | 1~5V DC(1MQ or more)                            |
|                               | 4~20mA(250 <i>Q</i> )                           |
| Display Setting Range         | -999~9999                                       |
| Sensor Compensation           | ±99                                             |
| Linearit